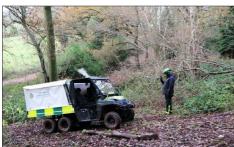

Beyond Driving regularly bespoke training to all divisions of the emergency services across the UK and Ireland. All of our courses are approached with the goal of providing the correct and relevant legislative information, and tailoring the practical elements to the individual requirements of the clients. Be it search and rescue, casualty recovery, firefighting, crime scene investigation, or vehicle recovery, we will work with your teams to ensure that Beyond Driving provides the best possible training environment.