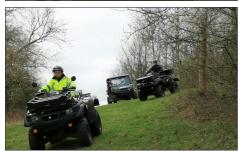

Beyond Driving offer RoSPA accredited specialist driver training nationally. We specialise in 4x4, UTV, ATV and winch training for both operator and instructor courses, as well as advanced, defensive on road training. Our instructors have