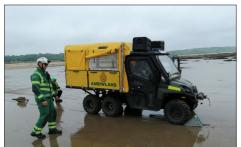

Beyond Driving regularly bespoke training to all divisions of the emergency services across the UK and Ireland. All of our courses are approached with the goal of providing the correct and relevant legislative information, and tailoring the practical elements to the individual requirements of the clients. Be it search and rescue, casualty recovery, firefighting, crime scene investigation, or vehicle recovery, we will work with your teams to ensure that Beyond Driving provides the best possible training environment.